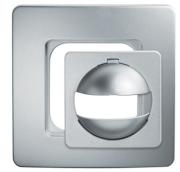

## **Product description**

- Cover IP 20 for wall detectors in the Basic, Standard and Compact series
- Suppression of the vertical field of detection with enclosed cap piece

#### **Detailed product description**

- Cover IP 20 for wall detectors in the Basic, Standard and Compact series
- Suppression of the vertical field of detection with enclosed cap piece