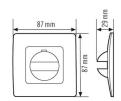

#### **Technical data**

| GENERAL         |                                                 |
|-----------------|-------------------------------------------------|
| Device category | Cover                                           |
|                 |                                                 |
| HOUSING         |                                                 |
| Dimensions      | Length 87 mm x Width 87 mm x Height/Depth 29 mm |

## **Dimension drawing**